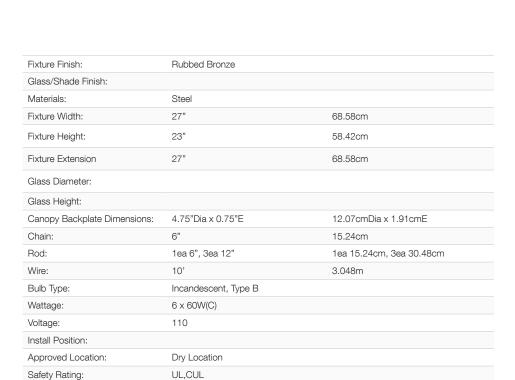

| JOB NAME |
|----------|
| JOB TYPE |
| COMMENTS |

## GARVIN

2360-6 RBZ

UPC: 844375035423

## 6 Light Chandelier

Strong, linear lines intersect, gracefully creating a balanced airy feel. In Garvin's unexpected and playful design, asymmetrical arms are juxtaposed to imply movement. Slender candles enhance the fluid look which seems to defy the sturdy steel construction. This clean, creative design will liven transitional to modern decors. This 6 light chandelier is comfortably sized for a dining room and is a stylish focal point.



## Also Available







2360-M1L RBZ



2360-2W RBZ

GOLDENLIGHTING.COM

TOLL FREE: 800.277.0979

FAX: 850.877.1346

EMAIL: cs@goldenlighting.com