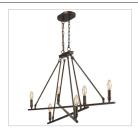

## 6 Light Chandelier

Strong, linear lines intersect, gracefully creating a balanced airy feel. In Garvin's unexpected and playful design, asymmetrical arms are juxtaposed to imply movement. Slender candles enhance the fluid look which seems to defy the sturdy steel construction. This clean, creative design will liven transitional to modern decors. This 6 light chandelier is comfortably sized for a dining room and is a stylish focal point.